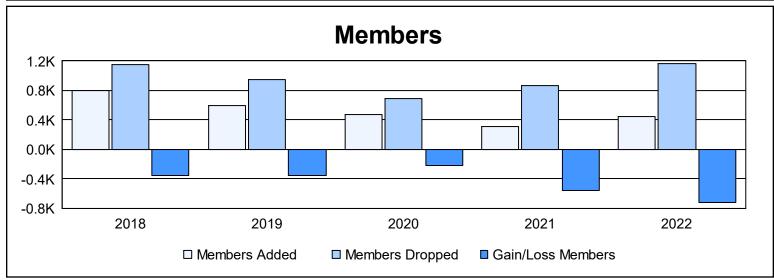

| Year      | New<br>Clubs | Dropped<br>Clubs | Gain/<br>Loss<br>Clubs | New<br>Members | Charter<br>Members | Reinstate<br>Members | Transfer<br>Members | Total<br>Member<br>Added | Total<br>Members<br>Dropped | Gain/<br>Loss<br>Members |
|-----------|--------------|------------------|------------------------|----------------|--------------------|----------------------|---------------------|--------------------------|-----------------------------|--------------------------|
| 2017-2018 | 1            | 16               | -15                    | 561            | 48                 | 20                   | 164                 | 793                      | 1,154                       | -361                     |
| 2018-2019 | 0            | 14               | -14                    | 494            | 5                  | 15                   | 81                  | 595                      | 952                         | -357                     |
| 2019-2020 | 0            | 6                | -6                     | 388            | 6                  | 15                   | 62                  | 471                      | 696                         | -225                     |
| 2020-2021 | 0            | 20               | -20                    | 244            | 19                 | 14                   | 35                  | 312                      | 869                         | -557                     |
| 2021-2022 | 0            | 18               | -18                    | 372            | 16                 | 7                    | 55                  | 450                      | 1,167                       | -717                     |
| Average   | 0            | 15               | -15                    | 412            | 19                 | 14                   | 79                  | 524                      | 968                         | -443                     |