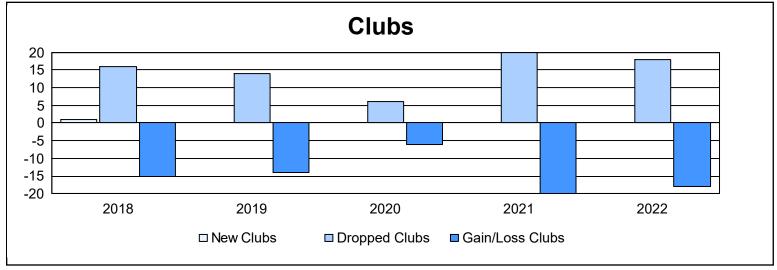

| Year      | New<br>Clubs | Dropped<br>Clubs | Gain/<br>Loss<br>Clubs | New<br>Members | Charter<br>Members | Reinstate<br>Members | Transfer<br>Members | Total<br>Member<br>Added | Total<br>Members<br>Dropped | Gain/<br>Loss<br>Members |
|-----------|--------------|------------------|------------------------|----------------|--------------------|----------------------|---------------------|--------------------------|-----------------------------|--------------------------|
| 2017-2018 | 1            | 16               | -15                    | 561            | 48                 | 20                   | 164                 | 793                      | 1,154                       | -361                     |
| 2018-2019 | 0            | 14               | -14                    | 494            | 5                  | 15                   | 81                  | 595                      | 952                         | -357                     |
| 2019-2020 | 0            | 6                | -6                     | 388            | 6                  | 15                   | 62                  | 471                      | 696                         | -225                     |
| 2020-2021 | 0            | 20               | -20                    | 244            | 19                 | 14                   | 35                  | 312                      | 869                         | -557                     |
| 2021-2022 | 0            | 18               | -18                    | 372            | 16                 | 7                    | 55                  | 450                      | 1,167                       | -717                     |
| Average   | 0            | 15               | -15                    | 412            | 19                 | 14                   | 79                  | 524                      | 968                         | -443                     |